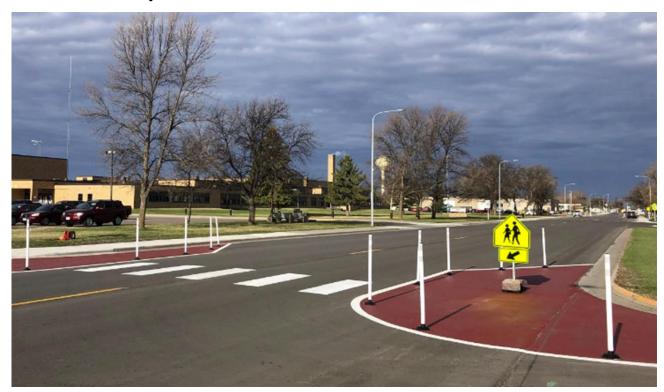

### Temporary curb extensions and high-visibility crosswalks will be used to calm traffic.

**Curb extensions** decrease crossing distance, slow traffic, and make pedestrians more visible.

High-visibility ladder-style crosswalks remind drivers to watch for pedestrians.

Main and Church Cooper and Church Academy and Church Main St

Blue paint and contractor tape
will be used to demarcate
extensions (matching
Winterville's aesthetic).

High-visibility, reflective crosswalks will be constructed out of contractor-grade traffic tape.

Flexible **delineator posts** adhered to surface will allow for straightforward removal.