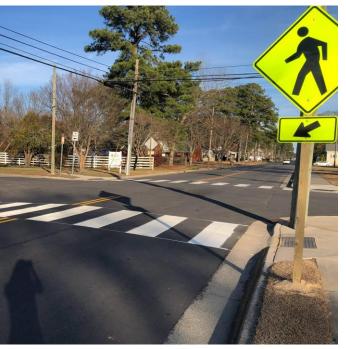

### Temporary curb extensions and high-visibility crosswalks will be used to calm traffic.

**Curb extensions** decrease crossing distance, slow traffic, and make pedestrians more visible.

High-visibility ladder-style crosswalks remind drivers to watch for pedestrians.

Main and Church Cooper and Church Academy and Church Main St

Blue paint and contractor tape
will be used to demarcate
extensions (matching
Winterville's aesthetic).

High-visibility, reflective crosswalks will be constructed out of contractor-grade traffic tape.

Flexible **delineator posts** adhered to surface will allow for straightforward removal.