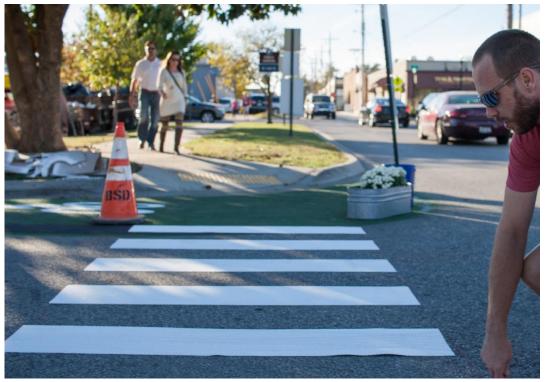

### Now

- Collect preinstallation data
- Outreach through press releases, social media, town newsletter, signage, project website

Late April/early May

> Community installation days (please join us!)

May 8, 2024 (Bike & Roll to School Day)

## Temporary changes are coming to this intersection! We're testing out a new street design with curb extensions and high-visibility crosswalks to make it safer for kids and community

Help us install the quick builds or tell us your thoughts!