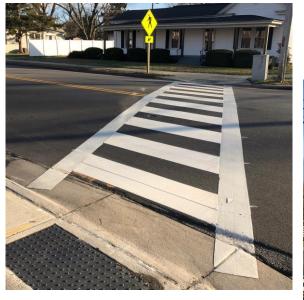

### Temporary curb extensions and high-visibility crosswalks will be used to calm traffic.

**Curb extensions** decrease crossing distance, slow traffic, and make pedestrians more visible.

High-visibility ladder-style crosswalks remind drivers to watch for pedestrians.

Main and Church Cooper and Church Academy and Church Main St

Blue paint and contractor tape
will be used to demarcate
extensions (matching
Winterville's aesthetic).

High-visibility, reflective crosswalks will be constructed out of contractor-grade traffic tape.

Flexible **delineator posts** adhered to surface will allow for straightforward removal.